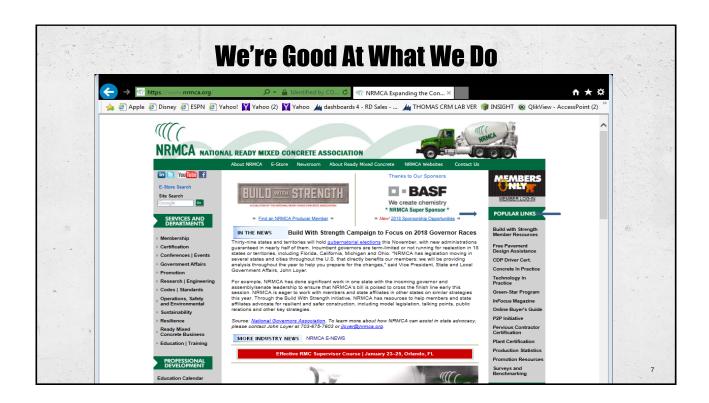

# We're Good At What We Do

- Looked at ease of use of site.
- Want to continue to promote Build with Strength/ Pave Ahead initiatives.
- Utilize what we already have now.
- Help push the Concrete Tracker to the forefront.

We're Good At What We Do