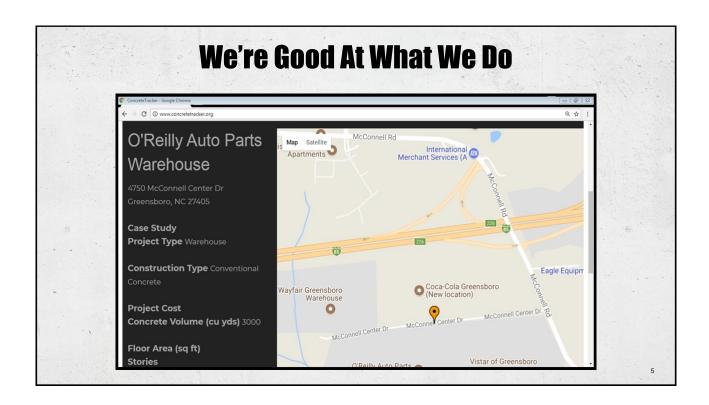

# How to Make It Efficient & Consistent Members will need to add projects More projects will have a greater impact Every Project needs consistent information How will we do this?....

| How to Make It Efficient & Consistent  Project Information Tool           |                                                                     |
|---------------------------------------------------------------------------|---------------------------------------------------------------------|
|                                                                           |                                                                     |
| Project Website (if available):                                           | www.ikea.co                                                         |
| Project Type (Multi-family, Hotel, Dormitory, Office, Health Care, etc.): | Reta                                                                |
| Project Location (State)                                                  | Mississip                                                           |
| Project Location (City)                                                   | Jackso                                                              |
| Engineer                                                                  | ABC Engineerin                                                      |
| General Conctractor                                                       | ABC General Contract                                                |
| Concrete Contractor                                                       | ABC Concrete Contract                                               |
| Concrete Producer:                                                        | ABC Ready M                                                         |
| Concrete Producer: Contact Name                                           | Nate Reynole                                                        |
| Concrete Producer: Phone #                                                | 478-951-999                                                         |
| Concrete Producer: Email                                                  | nathaniel.reynolds@basf.co                                          |
| Project Cost (\$US):                                                      | \$50,000,0                                                          |
| Project Size (sq ft):                                                     | 350,00                                                              |
| Concrete Solution / Type                                                  | Tilt-L                                                              |
| Project Description                                                       | Coverted to Tilt Up                                                 |
| Opportunity - Savings, Value Engineering and etc                          | Concrete tilt-up increase  Durability anddecreased  production time |
| Other                                                                     | Converted SOG from WWI                                              |