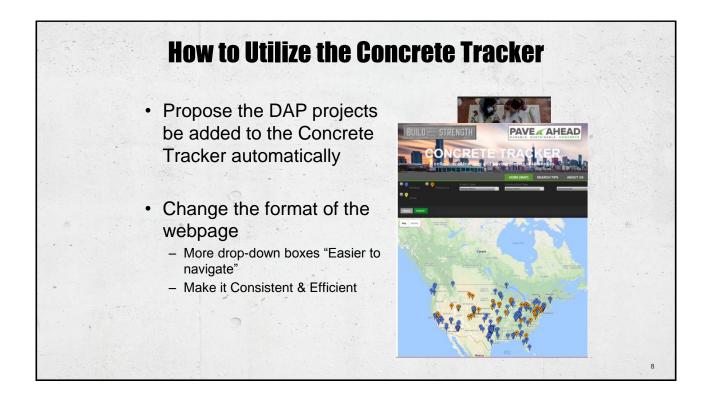

### **How to Utilize the Concrete Tracker**

- What can we do?
  - Start adding projects
  - Add the Tracker to your website
  - Put this tool in front of:
    - Local Associations
    - A/E Community
    - Contractor Community