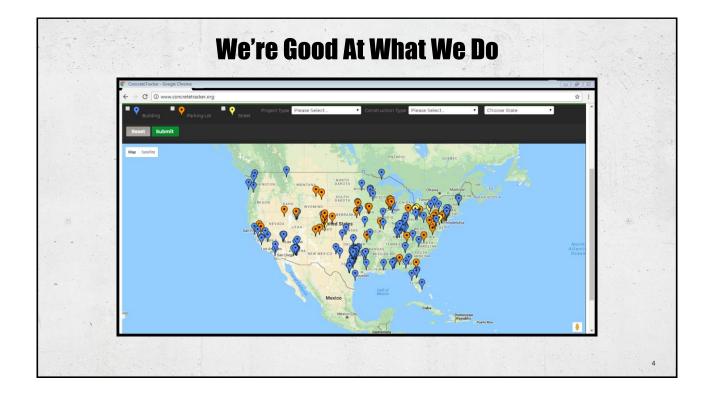

### **How to Utilize the Concrete Tracker**

- What can we do?
  - Start adding projects
  - Add the Tracker to your website
  - Put this tool in front of:
    - Local Associations
    - A/E Community
    - Contractor Community

### **Why Utilize the Concrete Tracker?**

- We can utilize The Concrete Tracker to promote innovations for all different types of concrete projects
- Have consistent up to date information on current and future projects
- Access project information by location as well as job specifics: ICF Walls, Tilt Buildings, Parking Structures, etc.

### **Are You on Track**

- Concretetracker.org
- Make it more accessible throughout the Industry
- · Promote concrete as a building alternative
- Help Architects and Engineers with local building alternatives and solutions
- Spotlight Projects
- Help GC's find local contractors for Projects
- Drive Membership Involvement